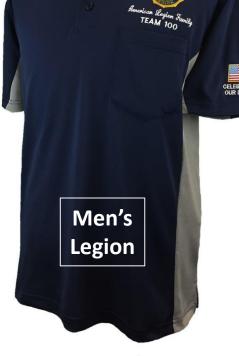

2019

MEMBERSHIP

**POLOS** 

Available for: Legion Auxiliary SAL

Left Chest
2019
American Legion Family
TEAM 100

Left Sleeve CELEBRATING OUR LEGACY

## **ORDER FORM - 2019 MEMBERSHIP POLOS**

**Men's Legion** 

**Lady Legion** 

**Auxiliary** 

SAL

| Stock # 707.219X |  |  |  |
|------------------|--|--|--|
| \$47.95          |  |  |  |

| Men's Sizes | Qty |
|-------------|-----|
| S           |     |
| M           |     |
| L           |     |
| XL          |     |
| 2X          |     |
| 3X          |     |
| 4X          |     |
| TOTAL       |     |