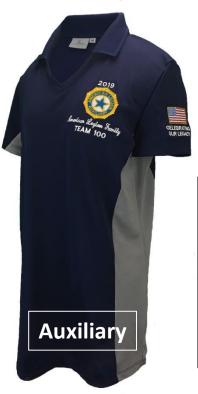

2019

MEMBERSHIP

**POLOS** 

Available for: Legion Auxiliary SAL

Left Chest
2019
American Legion Family
TEAM 100

Left Sleeve CELEBRATING OUR LEGACY

## **ORDER FORM - 2019 MEMBERSHIP POLOS**

**Men's Legion** 

**Lady Legion** 

**Auxiliary** 

SAL

| Stock # 707.219X |  |  |  |
|------------------|--|--|--|
| \$47.95          |  |  |  |

| Men's Sizes | Qty |
|-------------|-----|
| S           |     |
| M           |     |
| L           |     |
| XL          |     |
| 2X          |     |
| 3X          |     |
| 4X          |     |
| TOTAL       |     |