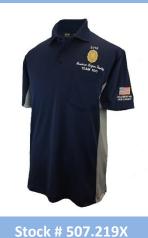

2019

MEMBERSHIP

**POLOS** 

Available for: Legion Auxiliary SAL

Left Chest
2019
American Legion Family
TEAM 100

Left Sleeve CELEBRATING OUR LEGACY

## **ORDER FORM - 2019 MEMBERSHIP POLOS**

**Men's Legion** 

**Lady Legion** 

**Auxiliary** 

SAL

| Stock # 707.219X |  |  |  |
|------------------|--|--|--|
| \$47.95          |  |  |  |

| Men's Sizes | Qty |
|-------------|-----|
| S           |     |
| M           |     |
| L           |     |
| XL          |     |
| 2X          |     |
| 3X          |     |
| 4X          |     |
| TOTAL       |     |