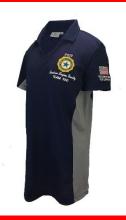

2019

MEMBERSHIP

**POLOS** 

Available for: Legion Auxiliary SAL

Left Chest
2019
American Legion Family
TEAM 100

Left Sleeve CELEBRATING OUR LEGACY

## **ORDER FORM - 2019 MEMBERSHIP POLOS**

**Men's Legion** 

**Lady Legion** 

**Auxiliary** 

SAL

| Stock # 707.219X |  |  |  |
|------------------|--|--|--|
| \$47.95          |  |  |  |

| Men's Sizes | Qty |
|-------------|-----|
| S           |     |
| M           |     |
| L           |     |
| XL          |     |
| 2X          |     |
| 3X          |     |
| 4X          |     |
| TOTAL       |     |