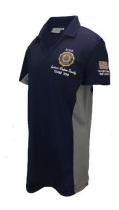

2019

MEMBERSHIP

**POLOS** 

Available for: Legion Auxiliary SAL

Left Chest
2019
American Legion Family
TEAM 100

Left Sleeve CELEBRATING OUR LEGACY

## **ORDER FORM - 2019 MEMBERSHIP POLOS**

**Men's Legion** 

**Lady Legion** 

**Auxiliary** 

SAL

| Stock # 707.219X |  |  |  |
|------------------|--|--|--|
| \$47.95          |  |  |  |

| Men's Sizes | Qty |
|-------------|-----|
| S           |     |
| M           |     |
| L           |     |
| XL          |     |
| 2X          |     |
| 3X          |     |
| 4X          |     |
| TOTAL       |     |