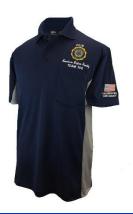

2019

MEMBERSHIP

**POLOS** 

Available for: Legion Auxiliary SAL

Left Chest
2019
American Legion Family
TEAM 100

Left Sleeve CELEBRATING OUR LEGACY

## **ORDER FORM - 2019 MEMBERSHIP POLOS**

**Men's Legion** 

**Lady Legion** 

**Auxiliary** 

SAL

| Stock # 707.219X |  |  |  |
|------------------|--|--|--|
| \$47.95          |  |  |  |

| Men's Sizes | Qty |
|-------------|-----|
| S           |     |
| M           |     |
| L           |     |
| XL          |     |
| 2X          |     |
| 3X          |     |
| 4X          |     |
| TOTAL       |     |