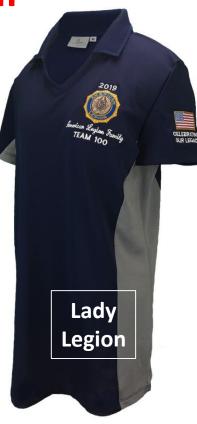

2019

MEMBERSHIP

**POLOS** 

Available for: Legion Auxiliary SAL

Left Chest
2019
American Legion Family
TEAM 100

Left Sleeve CELEBRATING OUR LEGACY

## **ORDER FORM - 2019 MEMBERSHIP POLOS**

**Men's Legion** 

**Lady Legion** 

**Auxiliary** 

SAL

| Stock # 707.219X |  |  |  |
|------------------|--|--|--|
| \$47.95          |  |  |  |

| Men's Sizes | Qty |
|-------------|-----|
| S           |     |
| M           |     |
| L           |     |
| XL          |     |
| 2X          |     |
| 3X          |     |
| 4X          |     |
| TOTAL       |     |