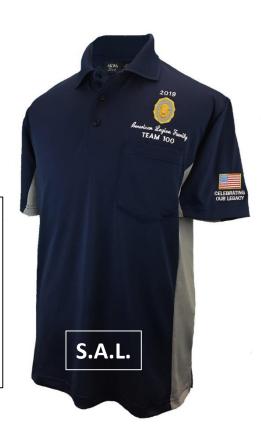

2019

MEMBERSHIP

**POLOS** 

Available for: Legion Auxiliary SAL

Left Chest
2019
American Legion Family
TEAM 100

Left Sleeve CELEBRATING OUR LEGACY

## **ORDER FORM - 2019 MEMBERSHIP POLOS**

**Men's Legion** 

**Lady Legion** 

**Auxiliary** 

SAL

| Stock # 707.219X |  |  |  |
|------------------|--|--|--|
| \$47.95          |  |  |  |

| Men's Sizes | Qty |
|-------------|-----|
| S           |     |
| M           |     |
| L           |     |
| XL          |     |
| 2X          |     |
| 3X          |     |
| 4X          |     |
| TOTAL       |     |